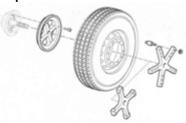

#### SR215:

2 adaptors with 4 and 5 arms, With studs for heavy vehicles (10x225/285,75/335; 8x275/285,75 mm)