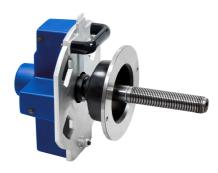

## **Optional Accessories**

#### SR215:

2 adaptors with 4 and 5 arms, With studs for heavy vehicles (10x225/285,75/335; 8x275/285,75 mm)