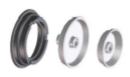

## Cone IV+C + GG Disk

To center truck or bus wheels with a central hole of 202 / 221 / 281 mm  $\varnothing$  by means of cones