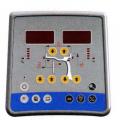

### Standard Features coming with the machine:

PORTABLE DISPLAY

## Portable Display

For easy use on the machine or trolley kit Cable connected.