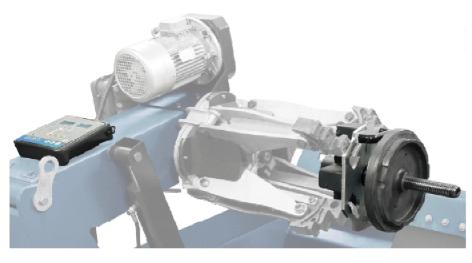

# Paguro Truck Tyre Balancer

" The best "update" for your truck tyre changer; double usage of an existing machine with a few quick steps."

#### **MAIN FEATURES**

- Easy and quick mounting system on the tyre changer.
- Manually operated system
- Digital portable display
- Powered by rechargeable batteries with external power supply (200V AC, 12V and 24V DC)
- Suitable for mobile service.
- Also for other brands